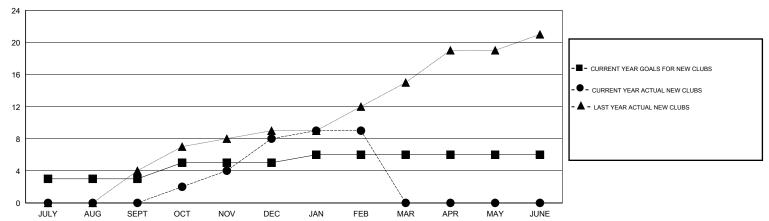

| 247                | -174             |  |
| OCT/NOV/DEC   | 2                | 8                 | 12               | -4               | OCT/NOV/DEC                    | 50                 | 286                                 | 456                | -170             |  |
| JAN/FEB/MAR   | 1                | 1                 | 0                | 1                | JAN/FEB/MAR                    | 30                 | 162                                 | 56                 | 106              |  |
| APR/MAY/JUNE  | 0                | 0                 | 0                | 0                | APR/MAY/JUNE                   | -5                 | 0                                   | 0                  | 0                |  |

### GOALS AND ACTUAL NEW CLUBS CUMULATIVE



#### GOALS AND ACTUAL MEMBERS CUMULATIVE



| DROPPED CLUBS: 14 |           | 71 CLUBS OF 148 ADDED 1 OR MORE | GENDER DISTRIBUTION                    |                |       |
|-------------------|-----------|---------------------------------|----------------------------------------|----------------|-------|
|                   |           | NEW MEMBERS                     | MALE                                   | 3,585 (77.85%) |       |
| DROPPED MEMBERS   |           |                                 | FEMALE                                 | 1,020 (22.15%) |       |
| DECEASED          | 3         | CLICK HERE FOR HEALTH           | FAMILY LINIT MEMBERS                   |                | 1.934 |
| CLUB CANCELLED    | ELLED 349 | ASSESSMENT DATA                 | FAMILY UNIT MEMB