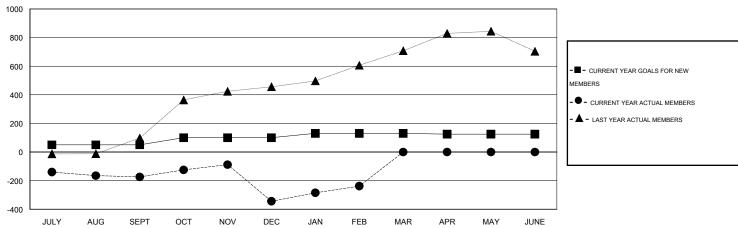

#### GOALS AND ACTUAL MEMBERS CUMULATIVE

| DROPPED CLUBS: 14 |           | 71 CLUBS OF 148 ADDED 1 OR MORE | GENDER DISTRIBUTION                    |                |       |
|-------------------|-----------|---------------------------------|----------------------------------------|----------------|-------|
|                   |           | NEW MEMBERS                     | MALE                                   | 3,585 (77.85%) |       |
| DROPPED MEMBERS   |           |                                 | FEMALE                                 | 1,020 (22.15%) |       |
| DECEASED          | 3         | CLICK HERE FOR HEALTH           | FAMILY LINIT MEMBERS                   |                | 1.934 |
| CLUB CANCELLED    | ELLED 349 | ASSESSMENT DATA                 | FAMILY UNIT MEMBERS  HEAD OF HOUSEHOLD |                | 818   |
| OTHER             | 407       |                                 |                                        |                |       |
| TOTAL             | 759       |                                 | NON-HEAD OF HOUSEH                     | IOLD           | 1,116 |